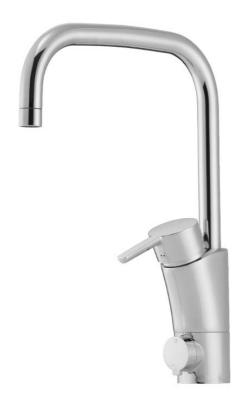

## Mora MMIX K7

Mora MMIX combines elegance and ergonomic design with energy-efficiency. Soft geometric curves and a time-less style characterise the entire Mora MMIX range. The mixers were developed according to our unique  $EcoSafe^{TM}$  concept focusing on low energy consumption and long-term environmental care.

- ESS (energy saving system)
- Ceramic cartridge with soft closing function
- Adjustable flow control and temperature limiter
- Eco (energy and water saving aerator)
- Soft PEX®hoses with 3/8" connecting nut (stainless steel braided)
- Swivel spout, limitation part for 60°, 85°, 110° or 360° included
- With dish washer valve, switchable between cold and hot water. Pre-set on cold water
- Lead Free material
- Hole diameter Ø32-37 mm