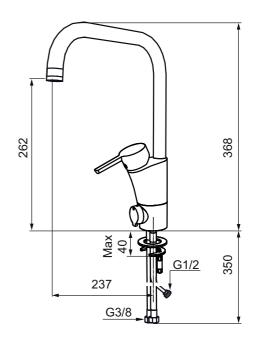

- ESS (energy saving system)
- Ceramic cartridge with soft closing function
- Adjustable flow control and temperature limiter
- Eco (energy and water saving aerator)
- Soft PEX®hoses with 3/8" connecting nut (stainless steel braided)
- Swivel spout, limitation part for 60°, 85°, 110° or 360° included
- With dish washer valve, switchable between cold and hot water. Pre-set on cold water
- Lead Free material
- Hole diameter Ø32-37 mm